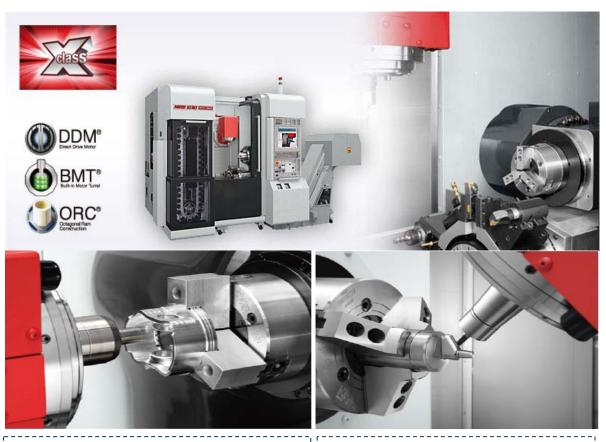

## Samax Precision Inc. acquires new Mori Seiki NTX 1000 Multi-Axis Turning Center

Sunnyvale, CA based Manufacturer of precision machined parts, Samax Precision Inc. has furthered it's capabilities to include a fully integrated mill-turn machining center (3D 5 axis) to its existing fleet of machines. The Mori Seiki NTX 1000 is the ideal choice for machining small precision parts, which have complex shapes but need high-precision and high-efficiency machining. The new equipment allows Samax to increase productivity, reduce overall cost, all while maintaining a "high level of quality".